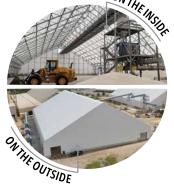

NovaShield™ Elite offers incredibly strong, long lasting protection from the elements and environment.

NovaShield Elite offers a soft, diffused light that creates an environment free of shadows and dark, dingy corners. During the day you may not even require the lights to be on!

# **PRODUCT APPLICATIONS**

- Commercial Agriculture Structures
- Sports & Recreation Facilities
- Public Works Buildings
- Truck Shops
- Maintenance Buildings
- Manufacturing Structures
- Riding Arenas
- Storage Structures

# **MARKETS**

- Oil & Gas
- Aviation
- Sports & Recreation
- Industrial
- Public works
- Mining
- Commodity Storage