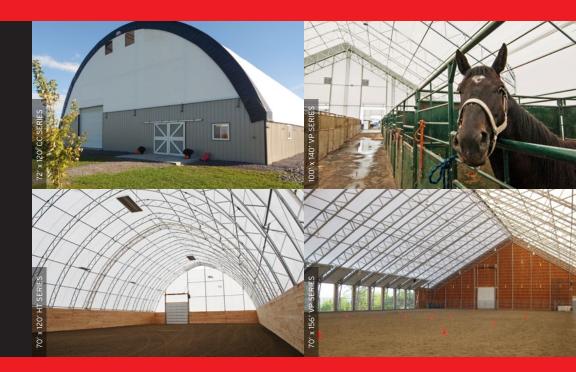

#### **BRIGHT & AIRY**

The natural light of Calhoun's fabric structures permeate the indoor facility, creating a shadow-free environment so not to spook the horses. The breathability of our fabric covers mean that your horses obtain the highest quality airflow and ventilation, resulting in a more soothing environment.

# CLEAR SPAN

Calhoun's fabric structures reach great heights with beautiful cathedral-style ceiling options allowing you to maximize your space. With the sound-dampening quality of our fabric covers, indoor echos and outside noises are reduced providing a calm, stress-free environment for riders and horses.