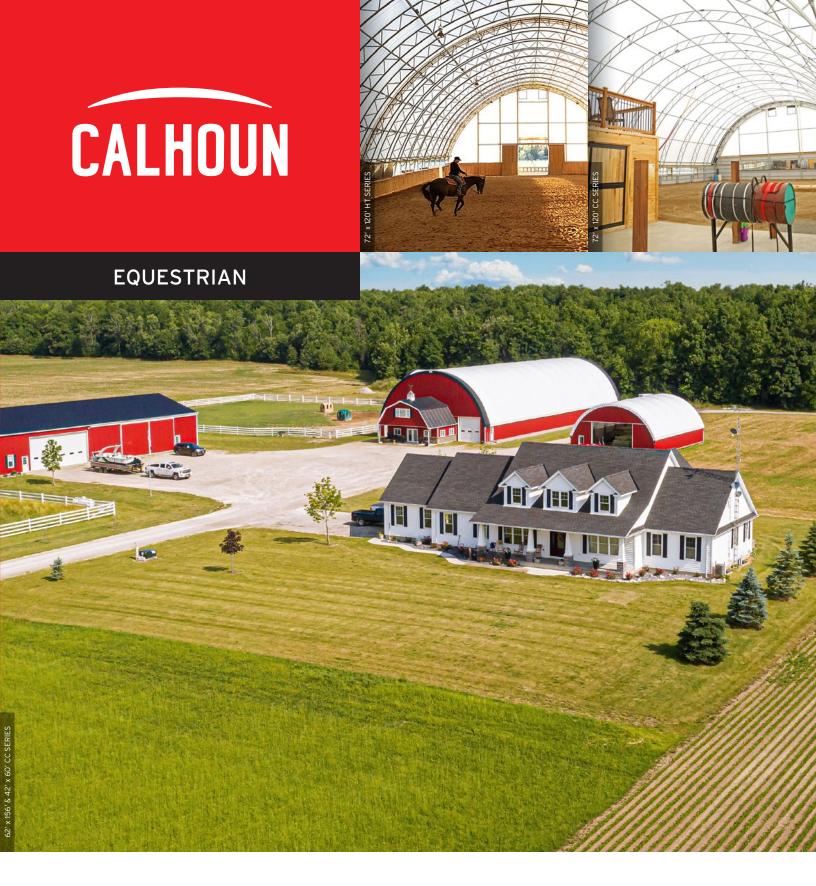

#### **BRIGHT & AIRY**

The natural light of Calhoun's fabric structures permeate the indoor facility, creating a shadow-free environment so not to spook the horses. The breathability of our fabric covers mean that your horses obtain the highest quality airflow and ventilation, resulting in a more soothing environment.

# CLEAR SPAN

Calhoun's fabric structures reach great heights with beautiful cathedral-style ceiling options allowing you to maximize your space. With the sound-dampening quality of our fabric covers, indoor echos and outside noises are reduced providing a calm, stress-free environment for riders and horses.

### FULLY CUSTOMIZABLE

With a variety of structure designs and configurations to choose from, we custom-engineer your fabric structure any way you like to accommodate horse stables, storage, and training grounds. Furthermore, you can incorporate a number of extra features such as HVAC systems or insulation for complete climate control.