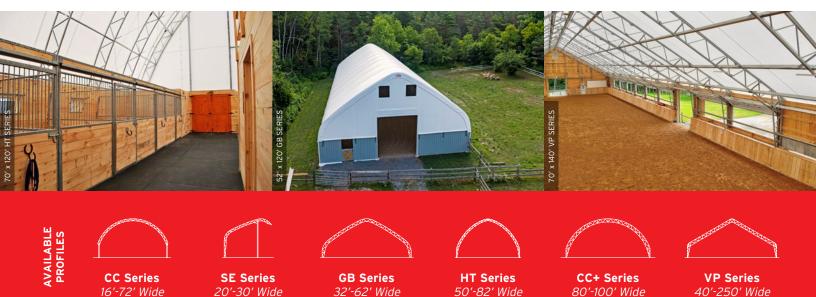

# CLEAR SPAN

Calhoun's fabric structures reach great heights with beautiful cathedral-style ceiling options allowing you to maximize your space. With the sound-dampening quality of our fabric covers, indoor echos and outside noises are reduced providing a calm, stress-free environment for riders and horses.

### FULLY CUSTOMIZABLE

With a variety of structure designs and configurations to choose from, we custom-engineer your fabric structure any way you like to accommodate horse stables, storage, and training grounds. Furthermore, you can incorporate a number of extra features such as HVAC systems or insulation for complete climate control.